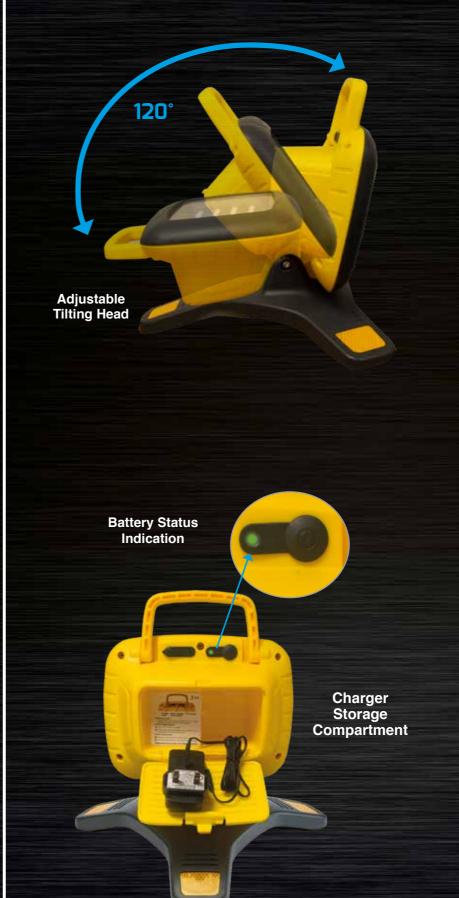

## NightSearcher Galaxy Pro-6K

**Powerful Professional Rechargeable Floodlight** 

- 6000 Lumens light output
- 60m beam
- · 4 light levels
- Hybrid design powered by internal battery or AC charger
- Robust housing made from the toughest composite materials
- Drop tested from 2.5m
- Lightweight only 1.5kg
- IP54 Waterproof
- · Li-ion battery (97.68Wh)
- Battery status indication
- Supplied with AC Mains Charger (Optional Vehicle Charger available)