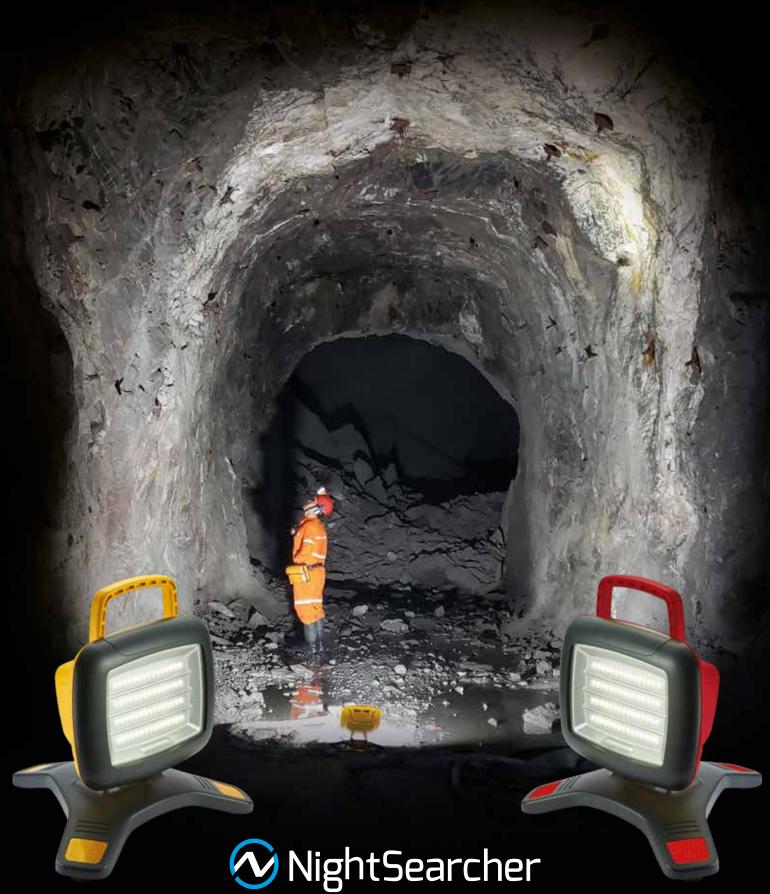

## NightSearcher Galaxy Pro-6K

**Powerful Professional Rechargeable Floodlight** 

- 6000 Lumens light output
- 60m beam
- · 4 light levels
- Hybrid design powered by internal battery or AC charger
- Robust housing made from the toughest composite materials
- Drop tested from 2.5m
- Lightweight only 1.5kg
- IP54 Waterproof
- · Li-ion battery (97.68Wh)
- Battery status indication
- Supplied with AC Mains Charger (Optional Vehicle Charger available)

60m Beam

2.25 to 60 hrs Runtime

> IP54 Waterproof

| High           | Medium         | Low            | Dimmable           |                           |
|----------------|----------------|----------------|--------------------|---------------------------|
| 2.5hrs         | 4hrs           | 8hrs           | Up to 60hrs        |                           |
| 6000<br>lumens | 3000<br>lumens | 1500<br>lumens | 6000-250<br>lumens | Dimensions: 310x350x285mm |