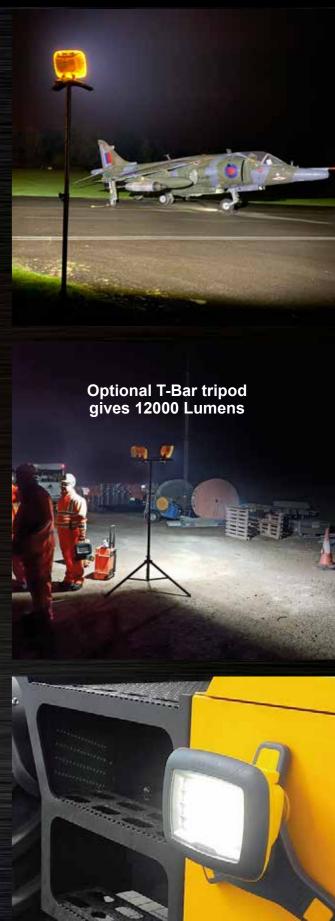

## **Optional Accessories**

## Quick Release Tripods - 2 Types Available

Both Can Be Single Or Dual Mounted On T-Bar