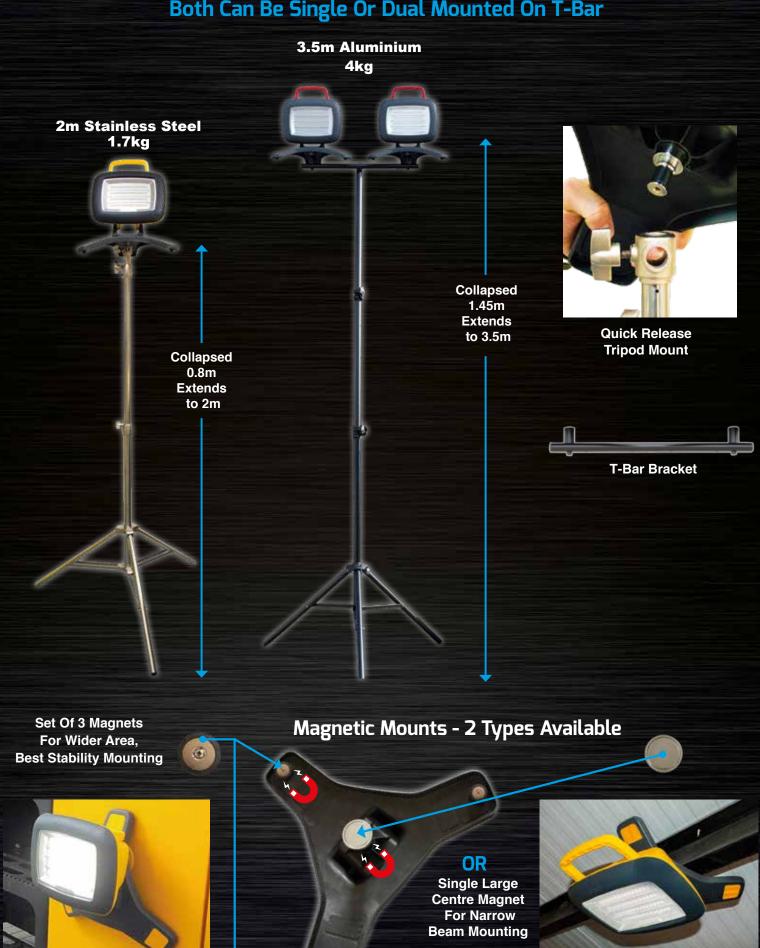

## Quick Release Tripods - 2 Types Available

Both Can Be Single Or Dual Mounted On T-Bar