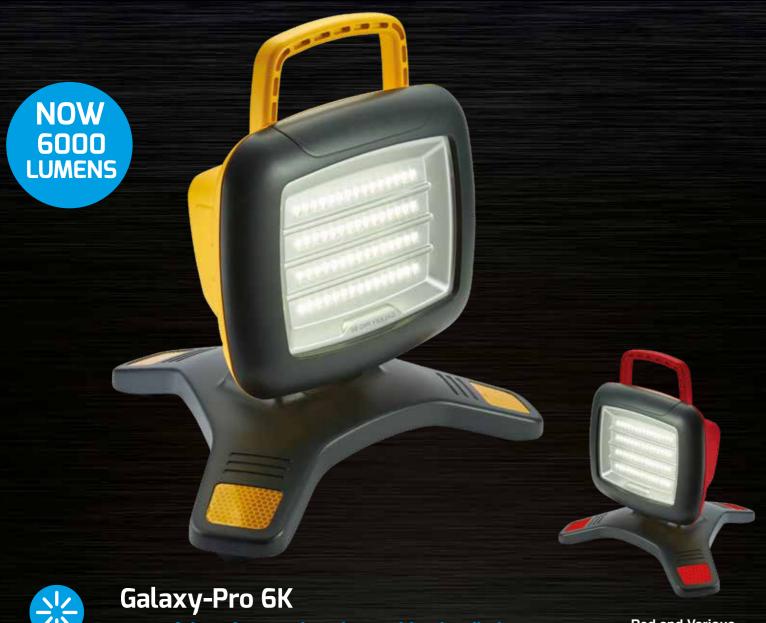

## New Galaxy Pro-6K 6000 Lumens

**Advanced Electronics Improve Performance & Endurance** 

## NightSearcher Galaxy Pro-6K

**Powerful Professional Rechargeable Floodlight** 

- 6000 Lumens light output
- 60m beam
- · 4 light levels
- Hybrid design powered by internal battery or AC charger
- Robust housing made from the toughest composite materials
- Drop tested from 2.5m
- Lightweight only 1.5kg
- IP54 Waterproof
- · Li-ion battery (97.68Wh)
- Battery status indication
- Supplied with AC Mains Charger (Optional Vehicle Charger available)

60m Beam

2.25 to 60 hrs Runtime

> IP54 Waterproof

| High           | Medium         | Low            | Dimmable           |                           |
|----------------|----------------|----------------|--------------------|---------------------------|
| 2.5hrs         | 4hrs           | 8hrs           | Up to 60hrs        |                           |
| 6000<br>lumens | 3000<br>lumens | 1500<br>lumens | 6000-250<br>lumens | Dimensions: 310x350x285mm |

Red and Various Colours Available By Special Order

**Magnetically** 

Mounted