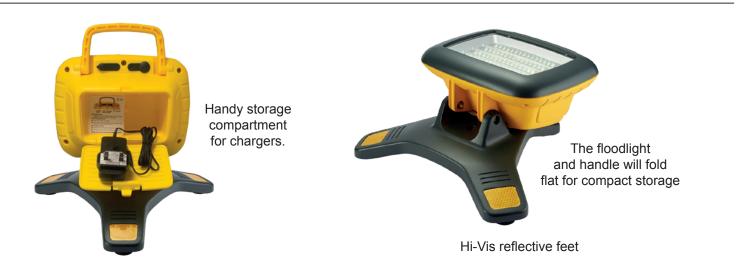

## Red light while charging

Green light when charged

Recharge is approximately 8 hours.

Product weight (g)1.52kgProduct size (mm)310x350x285mm