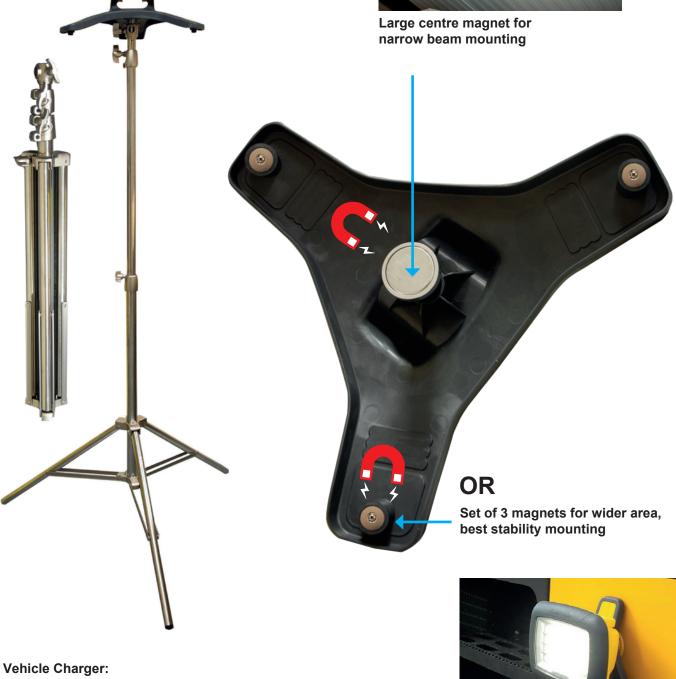

### **Optional Accessories:**

**2m Stainless Steel Tripod**: Extends from 0.8 to 2 metres

### Two Magnetic Mount Choices: