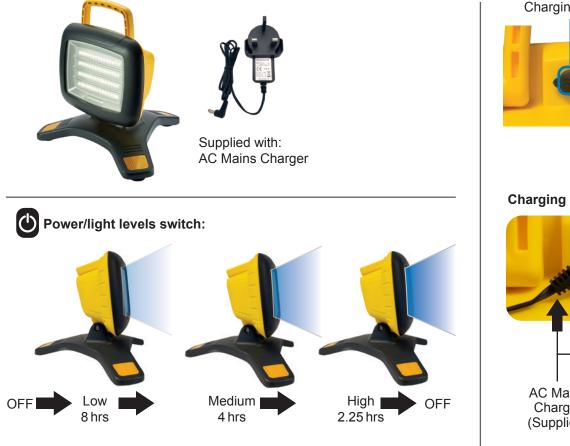

## NightSearcher GALAXY-PRO 6K - User manual

To dim the light, switch the light level to High and hold the power switch for 3 seconds and release at the desired light level. (Lowest level operates for 60 hrs).

#### Battery status indicator:

- Flashing amber (steady flash) when battery level is low.
- Flashing red when the unit needs charging.

The Galaxy Pro can also run from its AC Charger on Low light level (indoor use only).