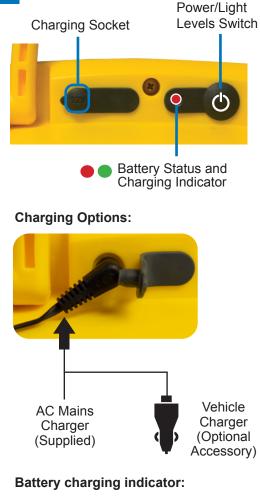

#### Battery status indicator:

- Flashing amber (steady flash) when battery level is low.
- Flashing red when the unit needs charging.

The Galaxy Pro can also run from its AC Charger on Low light level (indoor use only).

## Red light while charging

Green light when charged

Recharge is approximately 8 hours.

Product weight (g)1.52kgProduct size (mm)310x350x285mm