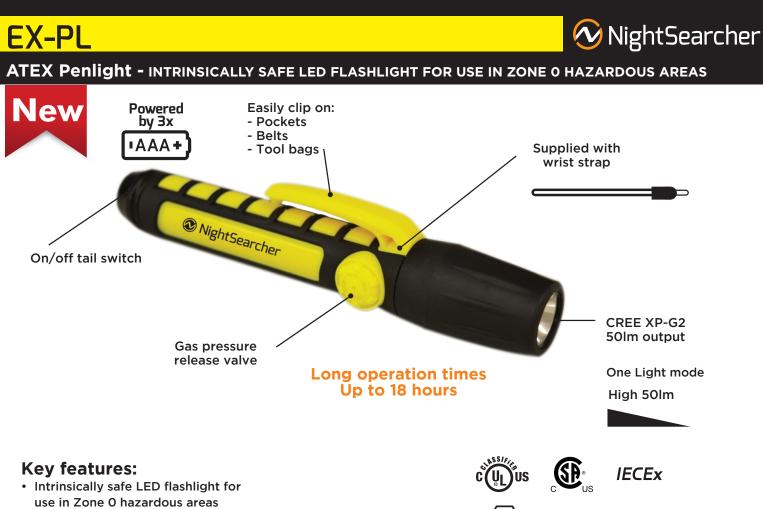

- Up to 30 Metre beam
- High powered LED CREE XP-G2
- Waterproof up to 1m (IPX7)
- Powered by 3x AAA Cell batteries
- · Switch push button on tail
- · Aluminium heat sink enhancing LED efficiency
- Drop proof up to 1m
- Designed to meet IP67
- Easy to use, maintenance free