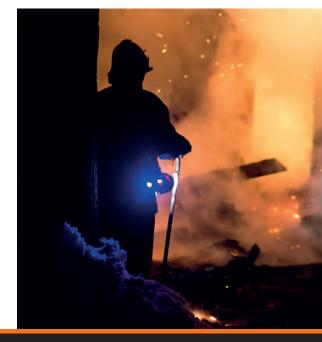

- Up to 30 Metre beam
- High powered LED CREE XP-G2
- Waterproof up to 1m (IPX7)
- Powered by 3x AAA Cell batteries
- · Switch push button on tail
- · Aluminium heat sink enhancing LED efficiency
- Drop proof up to 1m
- Designed to meet IP67
- Easy to use, maintenance free