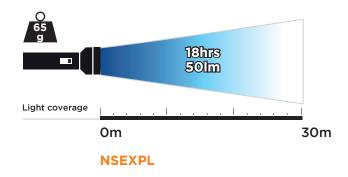

- Up to 30 Metre beam
- High powered LED CREE XP-G2
- Waterproof up to 1m (IPX7)
- Powered by 3x AAA Cell batteries
- · Switch push button on tail
- · Aluminium heat sink enhancing LED efficiency
- Drop proof up to 1m
- Designed to meet IP67
- Easy to use, maintenance free