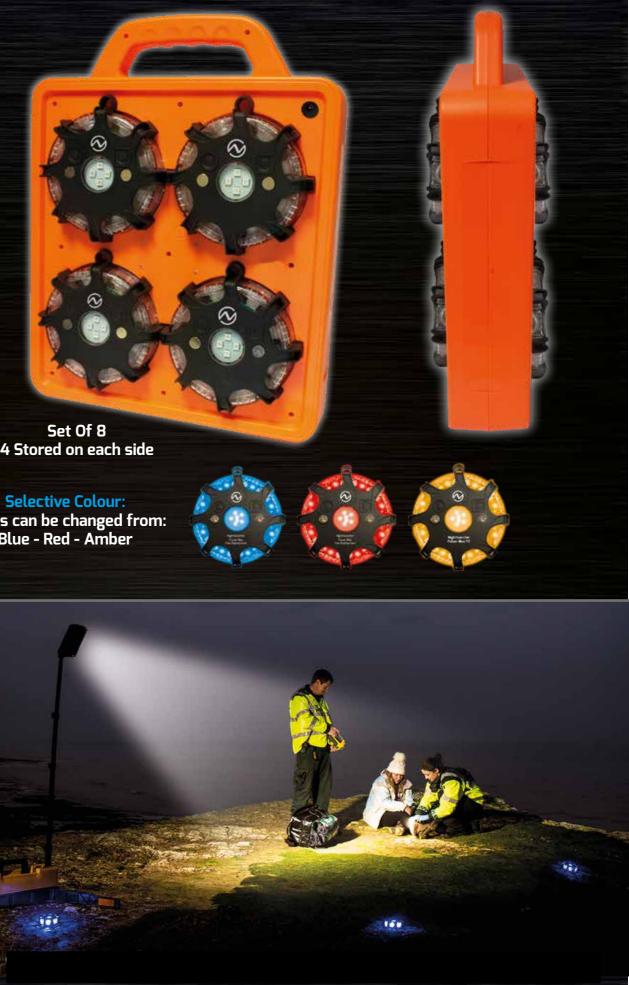

Automatic switch on, Automatic sequencing

Crushproof - Vehicles up to 3 tonnes

**Optional cone** magnetic mount spring type is available

Visible from

4 Stored on each side

Lights can be changed from: Blue - Red - Amber

## Sequential Rechargeable Hazard Lights - Set of 8