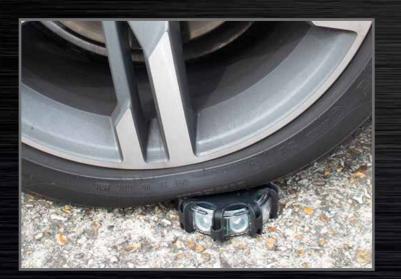

Automatic switch on, Automatic sequencing

Crushproof - Vehicles up to 3 tonnes

**Optional cone** magnetic mount spring type is available

Visible from

4 Stored on each side

Lights can be changed from: Blue - Red - Amber