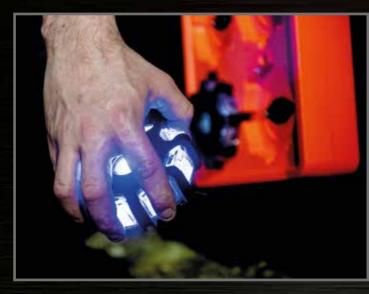

## **Specification:**

- Super bright SMD LED
- Rechargeable 3.7V 750mAh Lithium-Ion battery
- Retained in case by magnetic base
- Working Temperature -40° to 60°C
- Weight: 3.2kg
- Dimensions: 270mmx70mmx370mm
- Supplied with AC and Vehicle charger